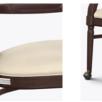

## firenze Dining

The stylish Firenze collection suggests the ultimate in refined elegance. The collection's richly detailed legs, curved arms and graceful dimensions offer absolute comfort in both dining and lounge and lobby settings. Available with and without arms.

Model: 2011 23.5W 23.5D 36.5H 20.25SW 18.5SD 19SH 26AH

**Durable Finish** 

Kwalu's solid surface (1/8" thick) proprietary finish doesn't have any of the drawbacks of wood. The frames are moisture impervious, graffiti-resistant, easy to clean and maintenance-free.