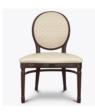

## firenze Dining

The stylish Firenze collection suggests the ultimate in refined elegance. The collection's richly detailed legs, curved arms and graceful dimensions offer absolute comfort in both dining and lounge and lobby settings. Available with and without arms.

Model: 2011 23.5W 23.5D 36.5H 20.25SW 18.5SD 19SH 26AH

**Durable Finish** 

Kwalu's solid surface (1/8" thick) proprietary finish doesn't have any of the drawbacks of wood. The frames are moisture impervious, graffiti-resistant, easy to clean and maintenance-free.