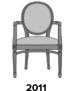

able with and without arms.



Model: 2011 23.5W 23.5D 36.5H 20.25SW 18.5SD 19SH 26AH



**Durable Finish** 

Kwalu's solid surface (1/8" thick) proprietary finish doesn't have any of the drawbacks of wood. The frames are moisture impervious, graffiti-resistant, easy to clean and maintenance-free.



Steel Reinforced

Our patented steelreinforced joint system uses over 20 pieces of steel in most Kwalu chairs. Stop ongoing and costly furniture replacement.



**Optional Casters** 

Optional casters available on front legs only.

Features



**Optional Armless** 

Without arms is available and optional.



#### 10 Year Warranty

We offer a 10 Year Performance Warranty on both construction and finish, so the product is guaranteed to stay looking like new for 10 years.

### Statement of Line



23.5W 23.5D 36.5H 26AH



21W 19.75D 36.25H