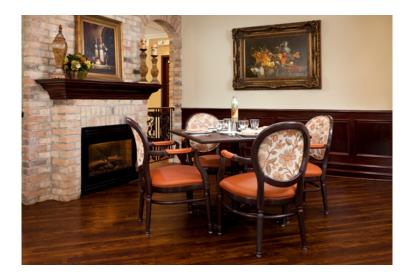

## firenze Dining

The stylish Firenze collection suggests the ultimate in refined elegance. The collection's richly detailed legs, curved arms and graceful dimensions offer absolute comfort in both dining and lounge and lobby settings. Available with and without arms.